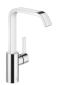

## IMO Single-lever basin mixer with high spout without pop-up waste - Chrome

33 526 671

- 165mm projection
- fixed spout
- rectangular, air-enriched flow
- height of mixer 278 mm
- height up to aerator 235 mm
- hole diameter 35 mm
- 2x screw-in M 8 x 1 pressure hose, leak-tested
- max. flow 4.6 l/min
- lead-free
- WRAS
- This product can help a building meet the requirements of Green Building Rating Systems, e.g. LEED®, BREEAM®, DGNB