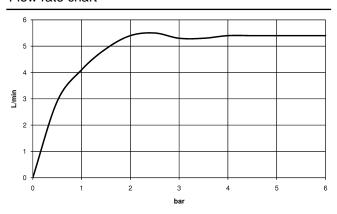

33 526 671



- 165mm projection
- fixed spout
- rectangular, air-enriched flow
- height of mixer 278 mm
- height up to aerator 235 mm
- hole diameter 35 mm
- 2x screw-in M 8 x 1 pressure hose, leak-tested
- max. flow 4.6 l/min
- lead-free
- WRAS
- This product can help a building meet the requirements of Green Building Rating Systems, e.g. LEED®, BREEAM®, DGNB

| Chrome                   | 33 526 671-00 |
|--------------------------|---------------|
| Brushed Platinum         | 33 526 671-06 |
| Dark Chrome              | 33 526 671-19 |
| Matte Black              | 33 526 671-33 |
| Brushed Chrome           | 33 526 671-93 |
| Brushed Dark<br>Platinum | 33 526 671-99 |



## IMO Single-lever basin mixer with high spout without pop-up waste - Chrome

## 33 526 671



## Flow rate chart



5/3/2024