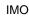

## IMO Single-lever basin mixer with high spout without pop-up waste - Chrome

33 526 671

- 165mm projection
- fixed spout
- rectangular, air-enriched flow
- height of mixer 278 mm
- height up to aerator 235 mm
- hole diameter 35 mm
- 2x screw-in M 8 x 1 pressure hose, leak-tested
- max. flow 4.6 l/min
- lead-free
- WRAS
- This product can help a building meet the requirements of Green Building Rating Systems, e.g. LEED®, BREEAM®, DGNB

## IMO Single-lever basin mixer with high spout without pop-up waste - Chrome